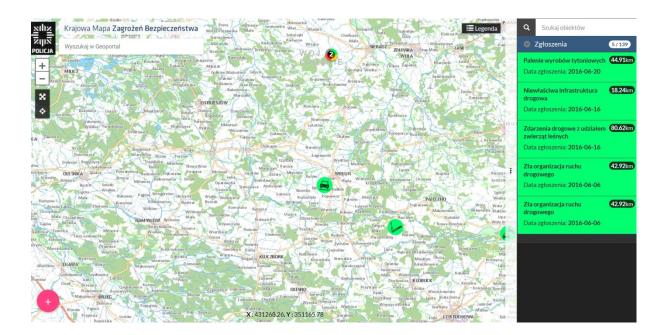

Note! After you add the report it cannot be modified or removed

4. In order to browse reports you should use the report filter located in the lower right corner of the map service page.

Browsing is possible on the basis of provided parameters: Status, Cathegory, Date and Date till

a. The list of reports displays reports depending on the scale of the map. The number of visible reports depends on the scale of the map window displayed on the computer screen.By scrolling the map or zomming it in or out the list of reports will change rapidly.