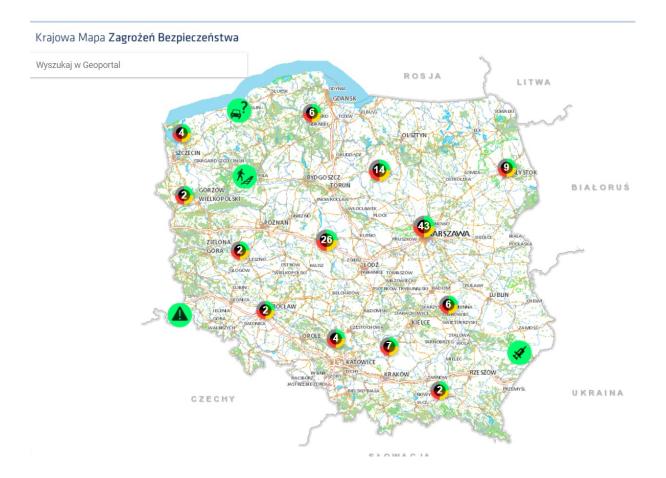

2. After accepting the regulation a window containing all the threats reported by the users of this service.

3. In order to find a location considered threatened by the reporting person you should zoom the area in interest by using the tools placed in the upper left corner of the map service.

a. the "+/-" + puttons zoom in and out the full scale of the map.

b. "Wyszukaj w Geoportal" (Find in Geoportal) enables the possibility of finding the location of our interest. You should place the mouse cursor on icon

## Wyszukaj w Geoportal

and type the name of a locality and confirm this choice by pressing Enter and the map will zoom in an approproate scale to the area of our interest.

c. Clicking the con will return the full map view.

d. Clicking the con indicates the present location on the map of a reporting person.

4. In order to add a report to the map, in the area chosen by the user, the following actions should be performed:

a. From the lower left part of the map you should chose the **the** icon and confirm this choice by a single left mouse button click.