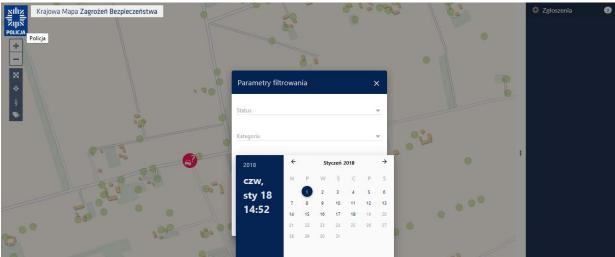

In this window you should choose the date of the incident by pointing the mouse cursor on the "data zdarzenia" (date of incident) and confirm it by a single mouse click.

A window containing the option of choosing date will appear, than you should chose the date by pointing it with the coursor and confirm it with a single left mouse button click. Than you should click on the "zapisz" (save) icon so the date window will be supplied with the chosen date and the hour when the report was registered.