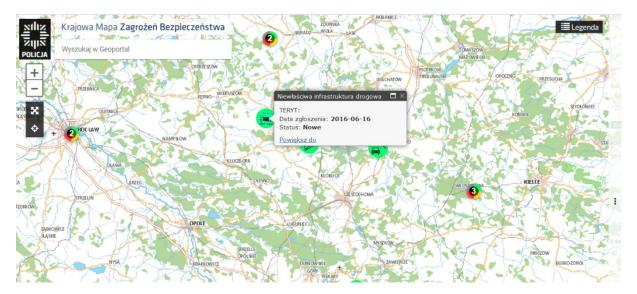

5. In order to obtain information about a report in our interest you should perform the following actions:

a. choose the report icon within interest, point it with the cursor and click the left mouse button once – a window containing details of the report will appear,

b. you can close the window by pointing the cursor to the upper right corner of the window on to a "x" symbol and clicking the left mouse button once.

6. Map legend:

The colours of the graphical symbols on the map indicate the actual status of the threat.