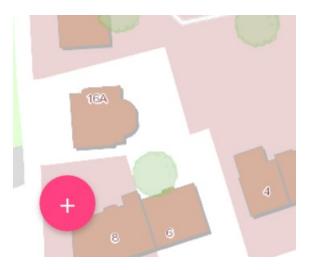

d. Clicking the con indicates the present location on the map of a reporting person.

4. In order to add a report to the map, in the area chosen by the user, the following actions should be performed:

a. From the lower left part of the map you should chose the **the** icon and confirm this choice by a single left mouse button click.

b. a list of cathegories of reports (i.e. acts of vandalism, unauthorized waste dumps, overspeeding, drinking alcohol in prohibited areas etc.) will apear as in the pictire below:

c. You should chose the icon containing the report cathegory, point it with the mouse coursor and confirm it by a single mouse click.