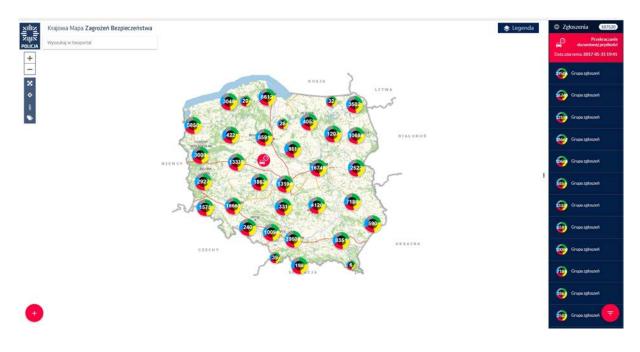

2. After accepting the regulation a window containing all the threats reported by the users of this service.

3. In order to find a location considered threatened by the reporting person you should zoom the area in interest by using the tools placed in the upper left corner of the map service.

Note! After you add the report it cannot be modified or removed

4. In order to browse reports you should use the report filter located in the lower right corner of the map service page.

Browsing is possible on the basis of provided parameters: Status, Cathegory, Date and Date till

a. The list of reports displays reports depending on the scale of the map. The number of visible reports depends on the scale of the map window displayed on the computer screen.By scrolling the map or zomming it in or out the list of reports will change rapidly.