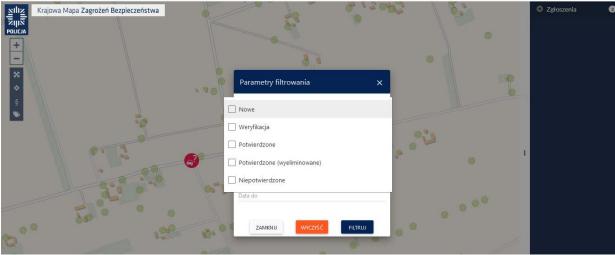

Note! After you add the report it cannot be modified or removed

4. In order to browse reports you should use the report filter located in the lower right corner of the map service page.

Browsing is possible on the basis of provided parameters: Status, Cathegory, Date and Date till

a. The list of reports displays reports depending on the scale of the map. The number of visible reports depends on the scale of the map window displayed on the computer screen.By scrolling the map or zomming it in or out the list of reports will change rapidly.