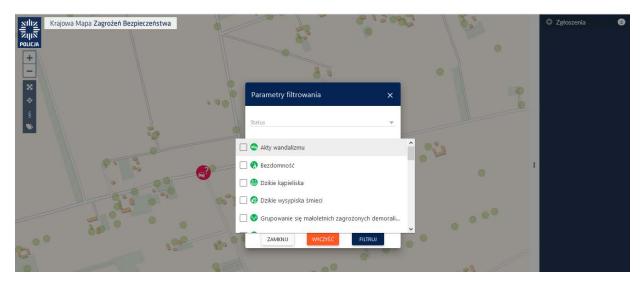

b. a list of cathegories of reports (i.e. acts of vandalism, unauthorized waste dumps, overspeeding, drinking alcohol in prohibited areas etc.) will apear as in the pictire below:

c. You should chose the icon containing the report cathegory, point it with the mouse coursor and confirm it by a single mouse click.