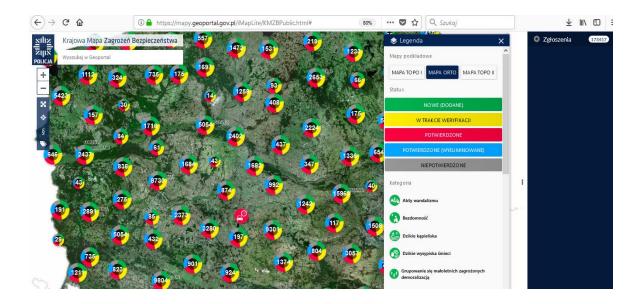

2. After accepting the regulation a window containing all the threats reported by the users of this service.

3. In order to find a location considered threatened by the reporting person you should zoom the area in interest by using the tools placed in the upper left corner of the map service.

a. the "+/-" + puttons zoom in and out the full scale of the map.

b. "Wyszukaj w Geoportal" (Find in Geoportal) enables the possibility of finding the location of our interest. You should place the mouse cursor on icon

## Wyszukaj w Geoportal

and type the name of a locality and confirm this choice by pressing Enter and the map will zoom in an approproate scale to the area of our interest.

c. Clicking the con will return the full map view.

a. The list of reports displays reports depending on the scale of the map. The number of visible reports depends on the scale of the map window displayed on the computer screen.By scrolling the map or zomming it in or out the list of reports will change rapidly.