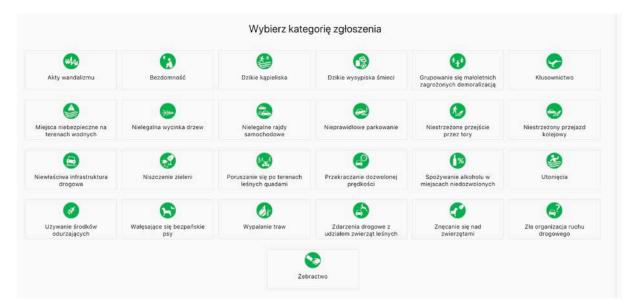

b. a list of cathegories of reports (i.e. acts of vandalism, unauthorized waste dumps, overspeeding, drinking alcohol in prohibited areas etc.) will apear as in the pictire below:

c. You should chose the icon containing the report cathegory, point it with the mouse coursor and confirm it by a single mouse click.

d. The next action is locating the chosen cathegory on the map by pointing the mouse cursor on the proper location and a single mouse click.

e. A window for providing the details of the report will appear on the screen.