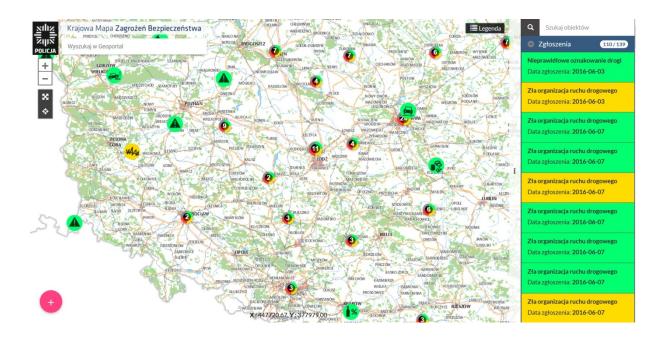

b. you can close the window by pointing the cursor to the upper right corner of the window on to a "x" symbol and clicking the left mouse button once.

6. Map legend:

The colours of the graphical symbols on the map indicate the actual status of the threat.

Green means that the threat has just been indicated on the map by the user and the Police has not aquainted with it yet.

Within 2 days (if only this threat will not become recognized as a hoax or mistake) the collor will change to yellow wich means that the Police became aquainted with this threat and has taken up actions aiming at its verification – wether this threat does really apear in a given area. The verification process takes 5 days. In particulary justified cases this process may be longer.

In case the threat does not get confirmed, the color will become grey. It will be visible on the map for seven more days after wich it will be removed from the Map.

In case the reported threat gets confirmed, the graphical symbol becomes red and it remains so till the moment the threat becomes eliminated. Than the colour changes to blue. In this condition it will be visible on the Map for 30 more days after wich it will be removed.