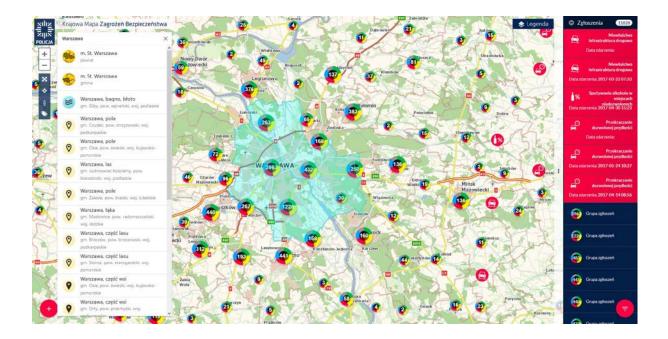

5. In order to obtain information about a report in our interest you should perform the following actions:

a. choose the report icon within interest, point it with the cursor and click the left mouse button once – a window containing details of the report will appear,

b. you can close the window by pointing the cursor to the upper right corner of the window on to a "x" symbol and clicking the left mouse button once.

6. Map legend:

The colours of the graphical symbols on the map indicate the actual status of the threat.