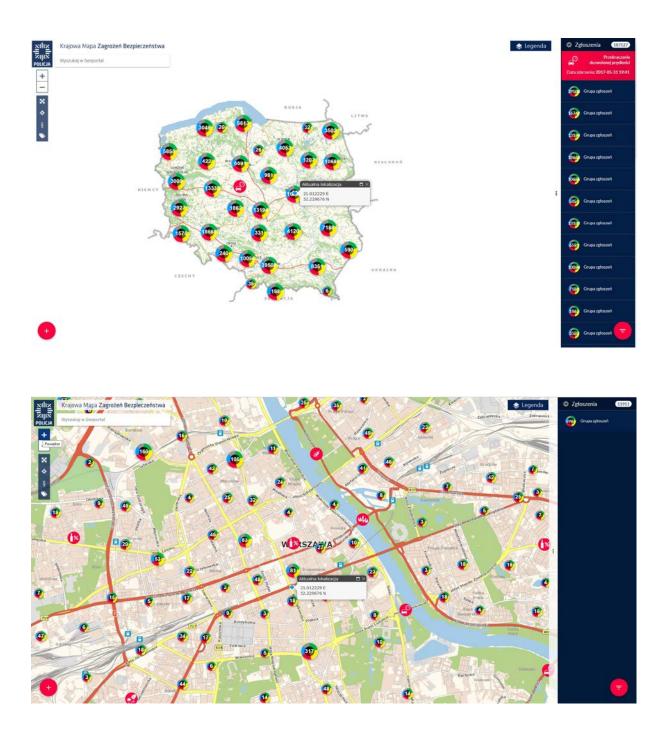

2. After accepting the regulation a window containing all the threats reported by the users of this service.

3. In order to find a location considered threatened by the reporting person you should zoom the area in interest by using the tools placed in the upper left corner of the map service.

a. the "+/-" + puttons zoom in and out the full scale of the map.

b. "Wyszukaj w Geoportal" (Find in Geoportal) enables the possibility of finding the location of our interest. You should place the mouse cursor on icon

## Wyszukaj w Geoportal

and type the name of a locality and confirm this choice by pressing Enter and the map will zoom in an approproate scale to the area of our interest.

c. Clicking the con will return the full map view.

d. Clicking the con indicates the present location on the map of a reporting person.

4. In order to add a report to the map, in the area chosen by the user, the following actions should be performed:

a. From the lower left part of the map you should chose the **the** icon and confirm this choice by a single left mouse button click.

a. The list of reports displays reports depending on the scale of the map. The number of visible reports depends on the scale of the map window displayed on the computer screen.By scrolling the map or zomming it in or out the list of reports will change rapidly.

5. In order to obtain information about a report in our interest you should perform the following actions:

a. choose the report icon within interest, point it with the cursor and click the left mouse button once – a window containing details of the report will appear,