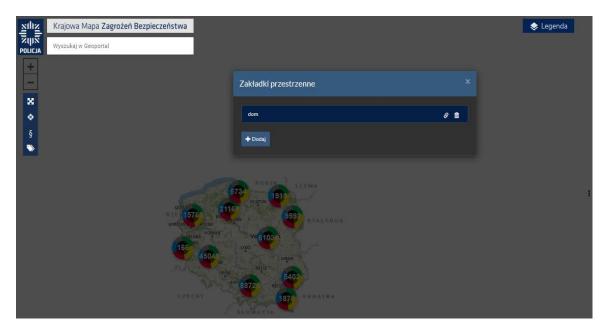

7. On the left side you can fina a button that enables making bookmarks presenting the actual view of the map. This functionality enables a fast presentation of the area of the map within our interest.