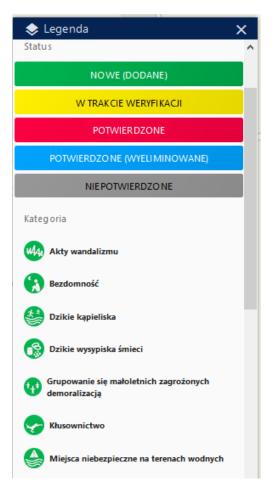

b. you can close the window by pointing the cursor to the upper right corner of the window on to a "x" symbol and clicking the left mouse button once.

6. Map legend:

The colours of the graphical symbols on the map indicate the actual status of the threat.

Green means that the threat has just been indicated on the map by the user and the Police has not aquainted with it yet.

Within 2 days (if only this threat will not become recognized as a hoax or mistake) the collor will change to yellow wich means that the Police became aquainted with this threat and has taken up actions aiming at its verification – wether this threat does really apear in a given area. The verification process takes 5 days. In particulary justified cases this process may be longer.

In case the threat does not get confirmed, the color will become grey. It will be visible on the map for seven more days after wich it will be removed from the Map.

In case the reported threat gets confirmed, the graphical symbol becomes red and it remains so till the moment the threat becomes eliminated. Than the colour changes to blue. In this condition it will be visible on the Map for 30 more days after wich it will be removed.

a. In the Map legend you can change the base map (Mapy podkładowe) i.e. to MapaOrto by a single left mouse button click on a dada set within our interest.

b. In the "Warstwy" (layers) section you can find icons of reports present on the map.