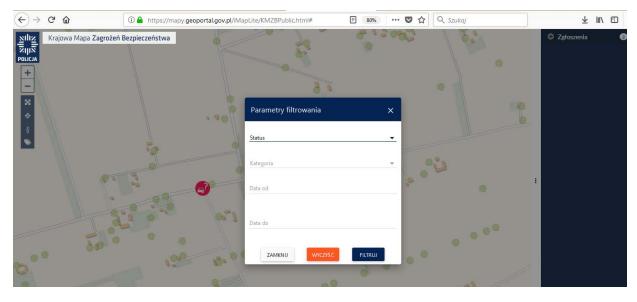

Note! After you add the report it cannot be modified or removed

4. In order to browse reports you should use the report filter located in the lower right corner of the map service page.

Browsing is possible on the basis of provided parameters: Status, Cathegory, Date and Date till

a. The list of reports displays reports depending on the scale of the map. The number of visible reports depends on the scale of the map window displayed on the computer screen.By scrolling the map or zomming it in or out the list of reports will change rapidly.